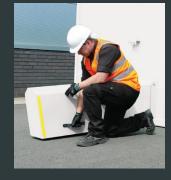

Unhitch from towing vehicle and operate hydraulics using the push

Lower unit to the ground and unplug controls

Close & lock canopy to protect towing facility

TEL: **01639 641166** | EMAIL: sales@groundhog.co.uk www.groundhog.co.uk