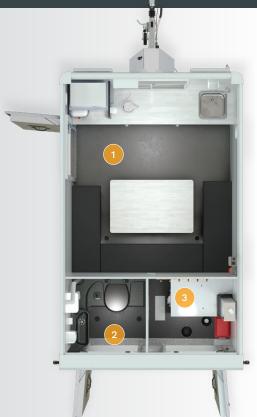

## Canteen Area Table and bench seating for up to 6 people 240V 600mm strip light 230V 1kW air blown heater Warm water supplied by on-board heating system Large stainless steel sink c/w warm water tap Generator start panel c/w hour run meter Fresh & waste water containers (20 Ltr cap each) 12V pump for water system Carbon monoxide monitor and smoke alarm

| 2 Toilet Area                                                   |
|-----------------------------------------------------------------|
| Plastic recirculating toilet                                    |
| 12V LED lighting with PIR                                       |
| Forearm wash basin c/w warm water tap                           |
| Warm water supplied by on-board heating system                  |
|                                                                 |
| 3 Generator/ Warm Room                                          |
| Bulkhead light 240V                                             |
| 240V tubular heater                                             |
| Access to fuel tank with separate fuel level gauge (58 Ltr cap) |
| Ventilation panel                                               |