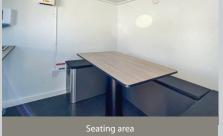

## Canteen Area Table and bench seating for up to 6 people 240V 600mm strip light 230V 1kW air blown heater Warm water supplied by on-board heating system Large stainless steel sink c/w warm water tap Generator start panel c/w hour run meter Fresh & waste water containers (20 Ltr cap each) 12V pump for water system Carbon monoxide monitor and smoke alarm