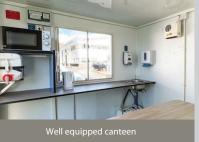

## Canteen Area Table and bench seating for up to 6 people 240V 600mm strip light 230V 1kW air blown heater Warm water supplied by on-board heating system Large stainless steel sink c/w warm water tap Generator start panel c/w hour run meter Fresh & waste water containers (20 Ltr cap each) 12V pump for water system Carbon monoxide monitor and smoke alarm