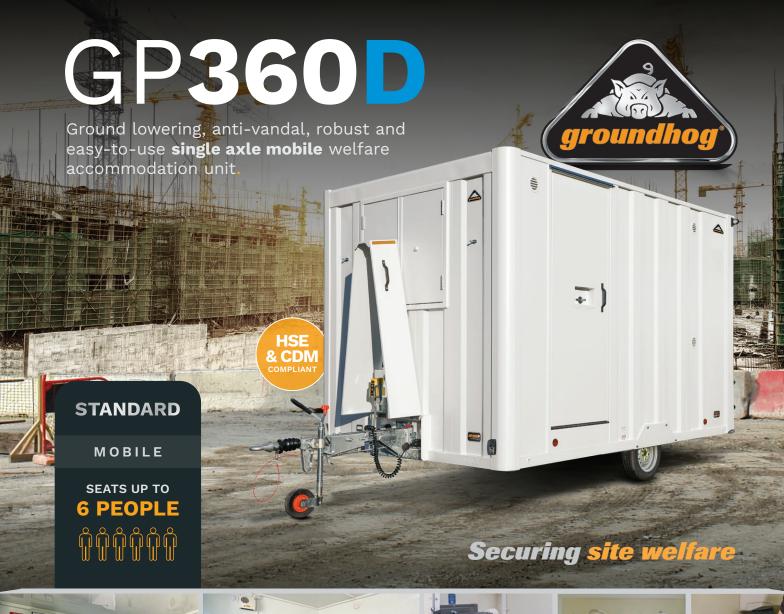

## Comfortable, Compact and HSE compliant.

The *groundhog* mobile GP360D is a lightweight and compact towable unit that meets HSE & CDM requirements and provides all your on-site needs in one small package.

The units are suitable for accommodating six people, which provides pleasant and safe working environments, ideal for rental companies and contractors.

Easily towed, one man operation secured and manoeuvred on site, in less than 3 minutes. Its many safety features make it a high secure and money saving choice of welfare unit.

Hard-wired kettle and microwave

Warm water from an on-board heating system

Welded bush for removable low level lifting eyes

Fully hot-dipped galvanised chassis

240V LED strip light

wall heater

Compact
dimensions for easy
manoeuvrability on site