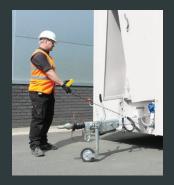

## Secured in less than 3 minutes

Easily towed, one man operation secured and manoeuvred on site.

Fast deployment time means more time on the job, making it the money saving choice of welfare unit for rental companies and contractors.

Unhitch from towing vehicle and operate hydraulics using the push

Lower unit to the ground and unplug controls

Close & lock canopy to protect towing facility

TEL: **01639 641166** | EMAIL: sales@groundhog.co.uk www.groundhog.co.uk