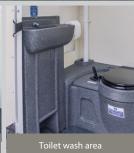

| 2 Toilet Area                                                   |
|-----------------------------------------------------------------|
| Plastic recirculating toilet                                    |
| 12V LED lighting with PIR                                       |
| Forearm wash basin c/w warm water tap                           |
| Warm water supplied by on-board heating system                  |
|                                                                 |
| 3 Generator/ Warm Room                                          |
| Bulkhead light 240V                                             |
| 240V tubular heater                                             |
| Access to fuel tank with separate fuel level gauge (58 Ltr cap) |
| Ventilation panel                                               |