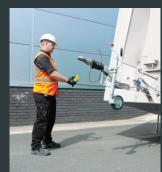

Fuel Active system

Lowered & secured in 3 minutes

## Secured in less than 3 minutes

Easily towed, one man operation secured and manoeuvred on site.

Fast deployment time means more time on the job, making it the money saving choice of welfare unit for rental companies and contractors.