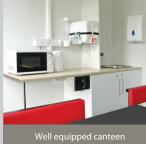

## 1 Canteen Area

Pleasant and light rest area

Table and bench seating for up to 8 people

Oil filled radiator

Warm water supplied by on-board heating system

Large stainless steel sink c/w wasrm water tap

Microwave and kettle - both hard-wired

Fresh & waste water containers (20 Ltr cap each)

1 x 230V double socket & 1 x 230V single socket

Consumer board c/w RCD & MCBs

Generator control panel with hour run meter

Paper towels, liquid soap and cup dispenser

Carbon monoxide monitor and smoke alarm

High level vents

1000mm base unit c/w 10L water heating system

230V strip lighting

6x4 felt noticed board