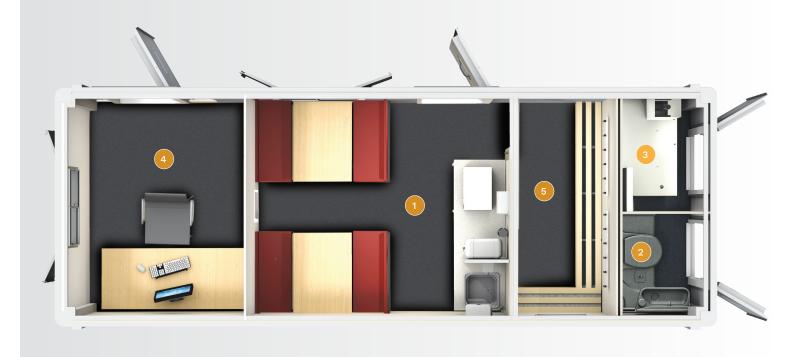

## 1 Canteen Area

Pleasant and light rest area

Table and bench seating for up to 8 people

Oil filled radiator

Warm water supplied by on-board heating system

Large stainless steel sink c/w wasrm water tap

Microwave and kettle - both hard-wired

## 2 Toilet Area

Plastic 280L recirculating toilet c/w ventilation pipe

Forearm wash basin c/w warm water tap

Warm water supplied by on-board heating system

230V bulkhead lighting

Liquid soap & paper towel dispenser

#### 3 Generator Area

 $9.8 \mbox{kVA}$  super silent diesel generator with exhaust outlet and ventilation

230V bulkhead lighting

300 litre diesel tank with filler neck and level gauge

3mm thick O/P (over-plain) diamond durbar plate flooring

## 4 Office Area

Sliding window with steel shutters, which when closed are secured internally

Notice and wipe clean board

Office table and chair (optional)

230V strip lighting

230V double socket

230V oil filled radiator

### 5 Drying Room

230V tubular heater

High level window

Coat hooks

230V strip lighting

Generator service hatch

Bench seating