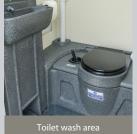

## 4 Office Area

Sliding window with steel shutters, which when closed are secured internally

Notice and wipe clean board

Office table and chair (optional)

230V strip lighting

230V double socket

230V oil filled radiator