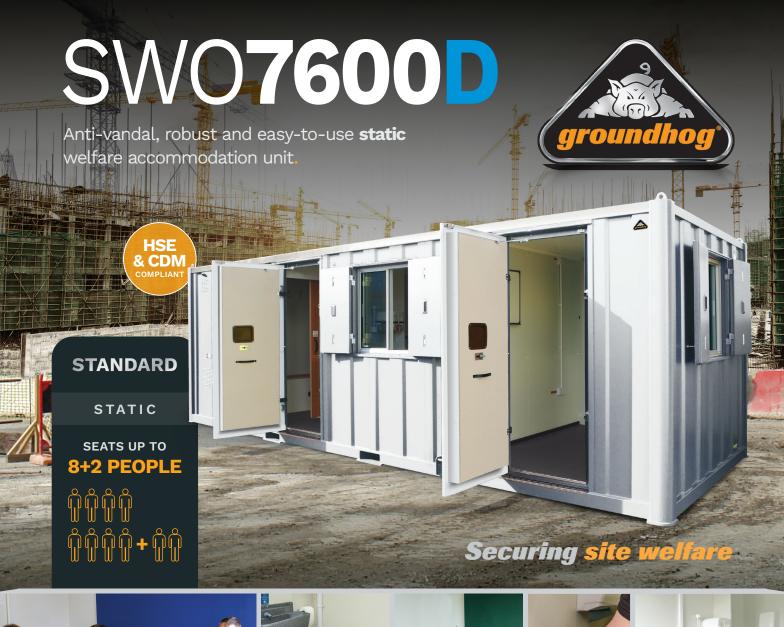

## 1 Canteen Area

Pleasant and light rest area

Table and bench seating for up to 8 people

Oil filled radiator

Warm water supplied by on-board heating system

Large stainless steel sink c/w wasrm water tap

Microwave and kettle - both hard-wired