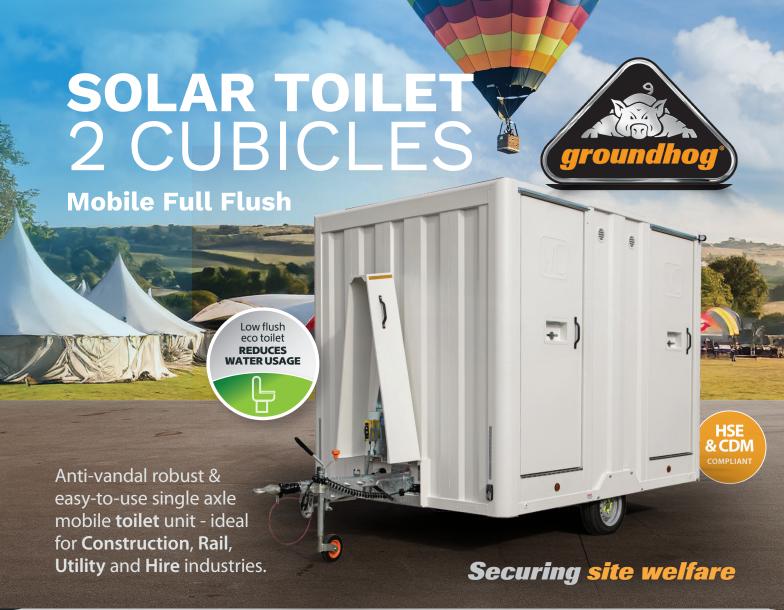

## Innovative, functional, environmentally efficient and cost effective.

The mobile **groundhog** anti-vandal twin toilet unit has an in-built effluent tank, so there is no need to hire separate effluent tanks saving you time and money.

Robust and incredibly efficient, this unit offers huge reductions in fuel usage, carbon emissions and service

Incorporating the latest environmental solar technology, the groundhog twin toilet unit is ideal for the ever increasing demands of the construction, rail, utility and hire industry.

Powered by two solar panels

12V LED lighting with PIR

Warm wash set over large stainless steel sink

windows c/w

security frame

x2 low flush

Fully hot-dipped

galvanised

appliance inlet in lockable box

Easy manoeuvrability