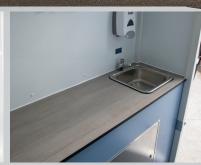

Powered by two solar panels

12V LED lighting with PIR

Warm wash set over large stainless steel sink

windows c/w

security frame

x2 low flush

Fully hot-dipped

galvanised