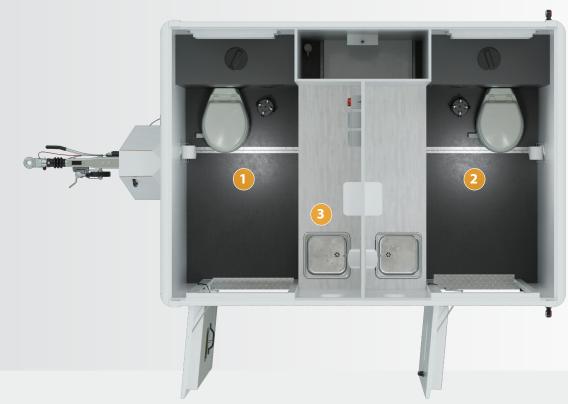

\* Fully laden gross weight exceeds maximum towing capacity, unit should be transported to site prior to making site ready

| 1                                             | Toilet Area                                                              |
|-----------------------------------------------|--------------------------------------------------------------------------|
| Full Flush Toilet                             |                                                                          |
| Large Stainless Steel Sink C/W Warm Water Tap |                                                                          |
| Liquid soap dispenser                         |                                                                          |
| 200 Litre Fresh Water Tank                    |                                                                          |
| 200 Litre Under floor Waste Tank              |                                                                          |
| Was                                           | te outlet                                                                |
| 200<br>200                                    | uid soap dispenser  Litre Fresh Water Tank  Litre Under floor Waste Tank |

| Waste outlet                                  |  |
|-----------------------------------------------|--|
|                                               |  |
| 2 Toilet Area                                 |  |
| Full Flush Toilet                             |  |
| Large Stainless Steel Sink C/W Warm Water Tap |  |
| Liquid soap dispenser                         |  |
| 200 Litre Fresh Water Tank                    |  |
| 200 Litre Under floor Waste Tank              |  |
| Waste outlet                                  |  |
|                                               |  |

| 3                      | Lockable access area under worktop |
|------------------------|------------------------------------|
| 12V                    | Water Pump                         |
| 240AH Battery          |                                    |
| Hydraulic Power Pack   |                                    |
| Solar Charge Regulator |                                    |
| 375W Inverter          |                                    |
| Battery Charger        |                                    |
|                        |                                    |