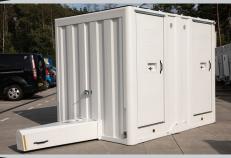

## Innovative, functional, environmentally efficient and cost effective.

The mobile **groundhog** anti-vandal twin toilet unit has an in-built effluent tank, so there is no need to hire separate effluent tanks saving you time and money.

Robust and incredibly efficient, this unit offers huge reductions in fuel usage, carbon emissions and service

Incorporating the latest environmental solar technology, the groundhog twin toilet unit is ideal for the ever increasing demands of the construction, rail, utility and hire industry.

| Road lighting |
|---------------|

External construction

Single axle trailer

Low level lifting eyes

High level lifting eyes

Fork pockets

Steel profiled panels to side walls and roof
Steel personnel doors to two separate areas (Toilet