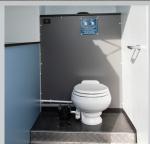

\* Fully laden gross weight exceeds maximum towing capacity, unit should be transported to site prior to making site ready

| 1                                             | Toilet Area                                                              |
|-----------------------------------------------|--------------------------------------------------------------------------|
| Full Flush Toilet                             |                                                                          |
| Large Stainless Steel Sink C/W Warm Water Tap |                                                                          |
| Liquid soap dispenser                         |                                                                          |
| 200 Litre Fresh Water Tank                    |                                                                          |
| 200 Litre Under floor Waste Tank              |                                                                          |
| Was                                           | te outlet                                                                |
| 200<br>200                                    | uid soap dispenser  Litre Fresh Water Tank  Litre Under floor Waste Tank |

| Waste outlet                                  |  |
|-----------------------------------------------|--|
|                                               |  |
| 2 Toilet Area                                 |  |
| Full Flush Toilet                             |  |
| Large Stainless Steel Sink C/W Warm Water Tap |  |
| Liquid soap dispenser                         |  |
| 200 Litre Fresh Water Tank                    |  |
| 200 Litre Under floor Waste Tank              |  |
| Waste outlet                                  |  |
|                                               |  |