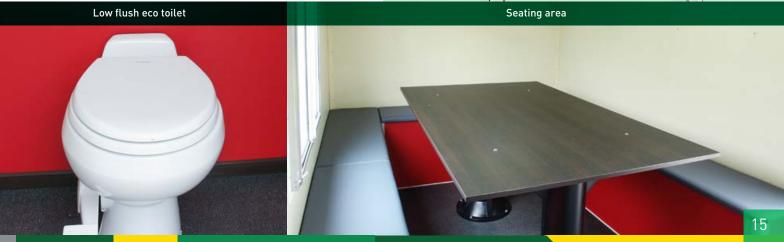

# 1. Welfare Area

- Pleasant and light rest area
- Table and bench seating for up to 10 people
- Air blown heating system
- 12V LED lighting with PIR
- Warm water supplied by on-board heating system
- Microwave and kettle both hard-wired
- Stainless steel sink with instant warm water
- Paper towels, liquid soap and cup dispenser
- Fresh & waste water containers (20 Ltr cap each)
- Carbon monoxide monitor & smoke alarm
- Inverter powered socket & USB connection
- Generator start panel c/w hour run meter
- Fusion control panel
- 12V cooler box (optional)

### 3. Toilet Area

- Eco full flush ceramic toilet
- Ceramic hand wash basin with warm water tap
- Air blown heating system
- 12V LED lighting with PIR
- Warm water supplied by on-board 12V heating system
- Waste tank level indicator