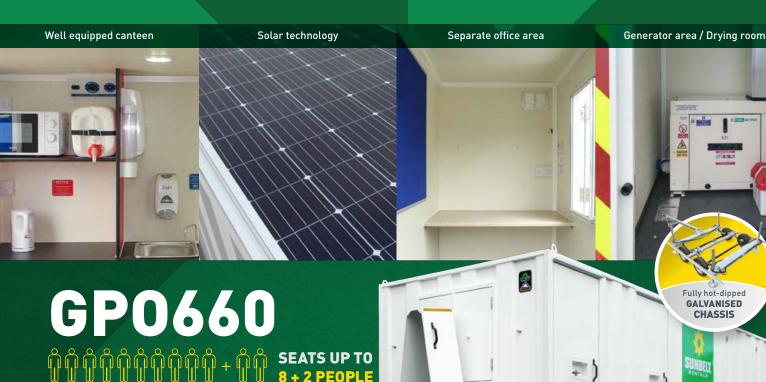

The Mobile GP0660 Fusion Pulse offers all the latest standard features and benefits of the GP0500 but with a larger seating area, accommodating up to 10 people.

The twin axle GP0660 offers the robustness and ease of use of the Groundhog GP0500 with a separate spacious office for managerial/ administration personnel, ideal for rental companies and contractors.

- Warm water supplied by an on-board heating system
- Air blown heating system
- Secured in less than 3 minutes
- High security doors and windows
- Meets HSE & CDM requirements
- Removable low level lifting eyes
- 12V LED lighting with PIR
- Inverter powered sockets with USB connection
- Powered by roof mounted solar panel with generator back up

# 1. Welfare Area

- Pleasant and light rest area
- Table and bench seating for up to 10 people
- Air blown heating system
- 12V LED lighting with PIR
- Warm water supplied by on-board heating system
- Microwave and kettle both hard-wired
- Stainless steel sink with instant warm water
- Paper towels, liquid soap and cup dispenser
- Fresh & waste water containers (20 Ltr cap each)
- Carbon monoxide monitor & smoke alarm
- Inverter powered socket & USB connection
- Generator start panel c/w hour run meter
- Fusion control panel
- 12V cooler box (optional)

### 2. Generator Area

- 6kVA diesel generator with exhaust venting
- 58 litre diesel tank
- 230L fresh water tank and 250L waste tank
- Air blown heating system
- 12V LED lighting with PIR
- Coat hooks
- Fuel Active system
- Generator start battery

# 4. Office Area

- Can accommodate 2 people
- Air blown heating system
- 12V LED lighting with PIR
- Desktop
- Sliding window with steel shutters, which when closed are secured internally
- Consumer board c/w RCD & MCB's
- Inverter powered double socket for use of laptops & battery charging
- Notice board