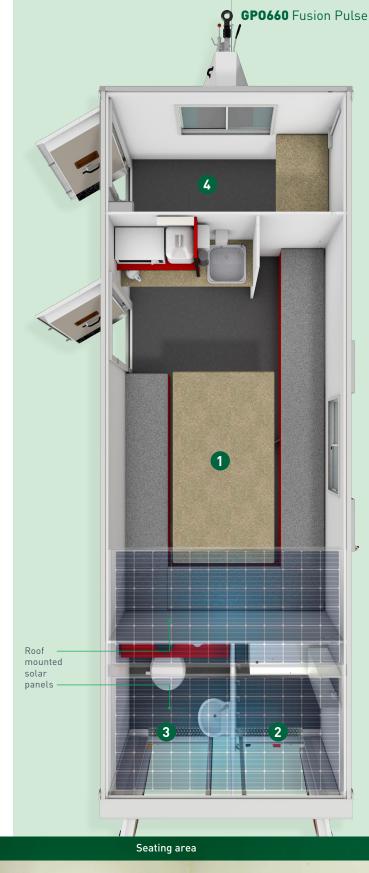

# 1. Welfare Area

- Pleasant and light rest area
- Table and bench seating for up to 10 people
- Air blown heating system
- 12V LED lighting with PIR
- Warm water supplied by on-board heating system
- Microwave and kettle both hard-wired
- Stainless steel sink with instant warm water
- Paper towels, liquid soap and cup dispenser
- Fresh & waste water containers (20 Ltr cap each)
- Carbon monoxide monitor & smoke alarm
- Inverter powered socket & USB connection
- Generator start panel c/w hour run meter
- Fusion control panel
- 12V cooler box (optional)

### 2. Generator Area

- 6kVA diesel generator with exhaust venting
- 58 litre diesel tank
- 230L fresh water tank and 250L waste tank
- Air blown heating system
- 12V LED lighting with PIR
- Coat hooks
- Fuel Active system
- Generator start battery

### 3. Toilet Area

- Eco full flush ceramic toilet
- Ceramic hand wash basin with warm water tap
- Air blown heating system
- 12V LED lighting with PIR
- Warm water supplied by on-board 12V heating system
- Waste tank level indicator

# 4. Office Area

- Can accommodate 2 people
- Air blown heating system
- 12V LED lighting with PIR
- Desktop
- Sliding window with steel shutters, which when closed are secured internally
- Consumer board c/w RCD & MCB's
- Inverter powered double socket for use of laptops & battery charging
- Notice board