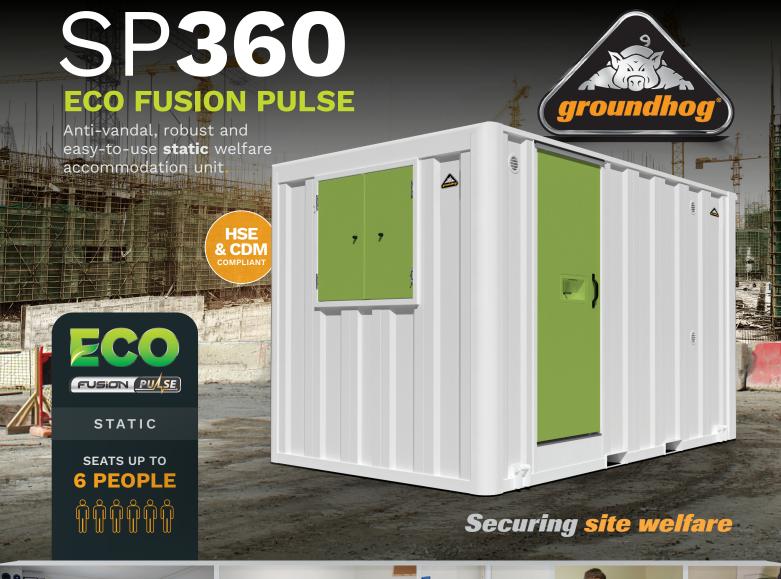

Innovative, functional, environmentally

efficient and cost effective.

The static SP360 Fusion Pulse is lightweight and compact, which meets HSE & CDM requirements and provides all your on-site needs in one small package.

The units are suitable for accommodating six persons, providing a pleasant and safe working environment, ideal for rental companies and contractors.

The SP360 Fusion Pulse welfare unit offers cost savings as the heating is supplied by an on board system which does not require the generator to run. The generator will only be required for microwave, kettle and hot water system.

Once lifted into position, they provide a vandal resistant facility and can come with a number of additional money saving features making it a high secure and money saving choice of welfare unit.

Powered by roof mounted solar panel with generator back up

## **KEY FEATURES** at a glance

 Length
 3.6 m

 Height
 2.5 m

 Width
 2.3 m

| Approximate Net Weight | <b>1500</b> kg |
|------------------------|----------------|
| Generator              | <b>6</b> kVA   |
| Solar Panel            | x <b>1</b>     |