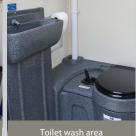

## Toilet Area Canteen Area Plastic recirculating toilet Table and bench seating for up to 6 people 12V LED lighting with PIR 12V LED lighting with PIR Forearm wash basin 12V diesel powered air blown heating system c/w warm water tap Warm water supplied by a 230V on-board Warm water supplied by a 230V on-board heating system heating system Large stainless steel sink c/w warm water tap Generator/ Warm Room Single inverter powered socket & USB connection 12V LED lighting with PIR Generator start panel c/w hour run meter 12V diesel powered air blown heating system Access to fuel tank with separate fuel level Fresh & waste water containers (20 Ltr cap each) gauge (58 Ltr cap) Consumer board c/w RCD & MCBs Fuel Active system Carbon monoxide monitor and smoke alarm Generator start battery 130Amp hour battery/ charger & battery guard Fuel tank runtime = approx. 25 hours