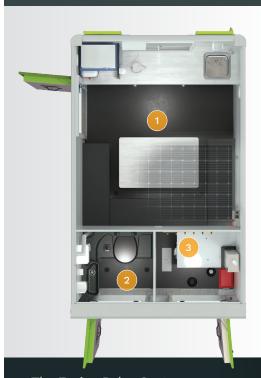

## Toilet Area Canteen Area Plastic recirculating toilet Table and bench seating for up to 6 people 12V LED lighting with PIR 12V LED lighting with PIR Forearm wash basin 12V diesel powered air blown heating system c/w warm water tap Warm water supplied by a 230V on-board Warm water supplied by a 230V on-board heating system heating system Large stainless steel sink c/w warm water tap Generator/ Warm Room Single inverter powered socket & USB connection 12V LED lighting with PIR Generator start panel c/w hour run meter 12V diesel powered air blown heating system Access to fuel tank with separate fuel level Fresh & waste water containers (20 Ltr cap each) gauge (58 Ltr cap) Consumer board c/w RCD & MCBs Fuel Active system Carbon monoxide monitor and smoke alarm Generator start battery 130Amp hour battery/ charger & battery guard Fuel tank runtime = approx. 25 hours

The Fusion Pulse System