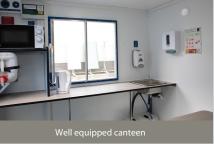

## Toilet Area Canteen Area Plastic recirculating toilet Table and bench seating for up to 6 people 12V LED lighting with PIR 12V LED lighting with PIR Forearm wash basin 12V diesel powered air blown heating system c/w warm water tap Warm water supplied by a 230V on-board Warm water supplied by a 230V on-board heating system heating system Large stainless steel sink c/w warm water tap Generator/ Warm Room Single inverter powered socket & USB connection 12V LED lighting with PIR Generator start panel c/w hour run meter 12V diesel powered air blown heating system Access to fuel tank with separate fuel level Fresh & waste water containers (20 Ltr cap each) gauge (58 Ltr cap) Consumer board c/w RCD & MCBs Fuel Active system Carbon monoxide monitor and smoke alarm Generator start battery 130Amp hour battery/ charger & battery guard Fuel tank runtime = approx. 25 hours