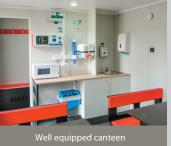

#### Canteen Area

Table and bench seating for up to 12 people

12V LED lighting with PIR

12V air blown heating system

Warm water supplied by on-board 12V heating system

Large stainless steel sink c/w warm water tap