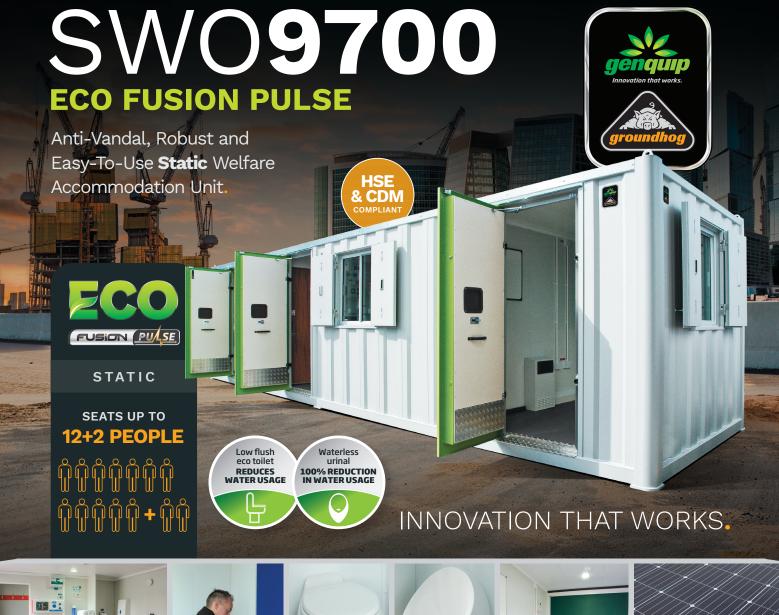

Innovative, functional, environmentally efficient and cost effective.

If you require incredibly robust and secure welfare and office space with the added feature of a large toilet area and increased space in the canteen, then the SWO9700 Fusion Pulse from *groundhog* is an ideal static unit.

The units are suitable for accommodating up to fourteen people, providing all your on-site needs in one reliable, easy to use and cost effective package. Increased water and waste tank size results in a reduced number of call outs – saving you money.