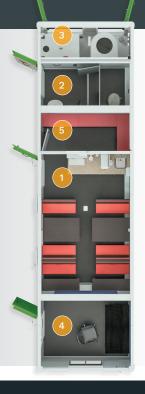

#### Canteen Area

Table and bench seating for up to 12 people

12V LED lighting with PIR

12V air blown heating system

Warm water supplied by on-board 12V heating system

Large stainless steel sink c/w warm water tap

#### **Toilet Area**

Waterless urinal

Eco full flush ceramic toilet

Ceramic hand wash basin with warm water tap

12V LED lighting with PIR

12V diesel powered air blown heating system

Warm water supplied by on-board 12Vheating system

#### **Generator Area**

9.8kVA super silent diesel generator with 300 litre diesel tank

12V LED lighting with PIR

12V diesel powered air blown heating system

Generator start battery/ Hour run meter on generator

#### Office Area

Office table and chair (optional)

12V LED lighting with PIR

12V diesel powered air blown heating system

12V inverter socket for use of laptops, printers and phone chargers only

230V double socket

### **Drying Room**

12V LED lighting with PIR

12V diesel powered air blown heating system

Coat hooks

Bench seating

High level window

The Fusion Pulse System