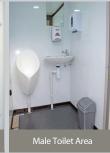

#### Male Toilet Area Waterless urinal Sink with warm handwash Air blown heater system Paper towel dispenser Toilet roll holder 12V LED PIR light

2x Unisex Toilet Areas Low flush toilet Sink with warm handwash Air blown heater system Paper towel dispenser Toilet roll holder 12V LED PIR light Waste Bin