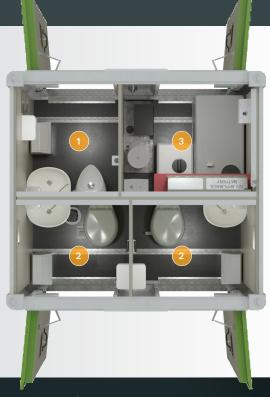

#### Male Toilet Area Waterless urinal Sink with warm handwash Air blown heater system Paper towel dispenser Toilet roll holder 12V LED PIR light

2x Unisex Toilet Areas Low flush toilet Sink with warm handwash Air blown heater system Paper towel dispenser Toilet roll holder 12V LED PIR light Waste Bin

#### Service Area Webasto thermo-top heating system 65L fuel tank 12V lighting with PIR 350l fresh water tank

The Fusion Pulse System