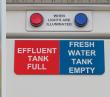

LED tank indicators

Powered by two roof mounted solar panels

Warm water supplied by diesel powered heating system

Waterless ceramic urinal

230V 16Amp appliance inlet in lockable box

12V LED lighting with PIR

Waste tank and fresh water tank indicators